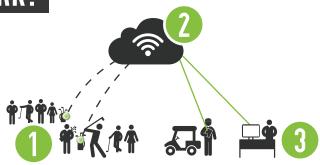

## **HOW DOES TOURNAMENT TRACK WORK?**

- PLAYING GROUPS GET A TAGMARSHAL 2WAY MOBILE DEVICE OR A TRACKING TAG PER GROUP TO CLIP ONTO GOLF BAG
- DATA GETS SUBMITTED TO TAGMARSHAL'S CLOUD SERVERS [PROCESSING ALGORITHMS DECISION ENGINE ANALYTICS]
- TOURNAMENT OFFICIALS / MARSHALS / MANAGEMENT HAVE ACCESS TO TAGMARSHAL SOFTWARE