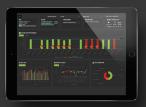

#### **REPORTS AND ANALYTICS**

Tagmarshal's system enables tournament operators to access live and historic pace and field flow data in analytics dashboards and trackmaps, allowing for quick discovery of trends, patterns and meaningful insight including player stats and compliance as well as performance and efficiencies of tournament officials.