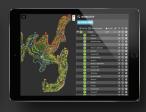

## **GAP TIME MANAGEMENT**

Tournament Track provides tournament operators with real-time insight into field gaps between groups. This feature provides a clear picture of gap times throughout the course, allowing delays to be quickly identified and addressed.

#### **REPORTS AND ANALYTICS**

Tagmarshal's system enables tournament operators to access live and historic pace and field flow data in analytics dashboards and trackmaps, allowing for quick discovery of trends, patterns and meaningful insight including player stats and compliance as well as performance and efficiencies of tournament officials.