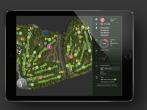

## **GAP TIME MANAGEMENT**

Tournament Track provides tournament operators with real-time insight into field gaps between groups. This feature provides a clear picture of gap times throughout the course, allowing delays to be quickly identified and addressed.

## **RULES OFFICIAL MANAGEMENT**

Playing groups with a rules query or requiring assistance can alert on-course Rules Officials directly via a click of a button. Appropriate officials respond and know exactly where to be via the live map. Interventions are logged against the player or group and include the location, type of rules query and time it took to resolve from initial request.