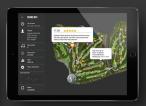

## **RULES OFFICIAL MANAGEMENT**

Playing groups with a rules query or requiring assistance can alert on-course Rules Officials directly via a click of a button. Appropriate officials respond and know exactly where to be via the live map. Interventions are logged against the player or group and include the location, type of rules query and time it took to resolve from initial request.