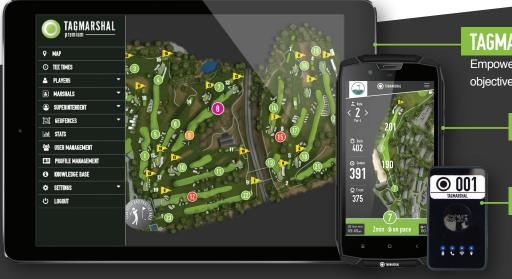

#### TAGMARSHAL PLATFORM

Empower staff, management and players with objective data to better manage on-course operations

#### TAGMARSHAL 2WAY MOBILE

for added player value and self management

#### TAGMARSHAL CLASSIC

Unobtrusive and passive for classic, traditional golf

## **HOW DOES TOURNAMENT TRACK WORK?**

- PLAYING GROUPS GET A TAGMARSHAL 2WAY MOBILE DEVICE OR A TRACKING TAG PER GROUP TO CLIP ONTO GOLF BAG
- DATA GETS SUBMITTED TO TAGMARSHAL'S CLOUD SERVERS [PROCESSING ALGORITHMS DECISION ENGINE ANALYTICS]
- TOURNAMENT OFFICIALS / MARSHALS / MANAGEMENT HAVE ACCESS TO TAGMARSHAL SOFTWARE