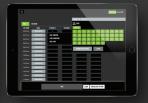

#### TAGMARSHAL PLATFORM

Empower staff, management and players with objective data to better manage on-course operations

#### **REPORTS AND ANALYTICS**

Tagmarshal's system enables tournament operators to access live and historic pace and field flow data in analytics dashboards and trackmaps, allowing for quick discovery of trends, patterns and meaningful insight including player stats and compliance as well as performance and efficiencies of tournament officials.